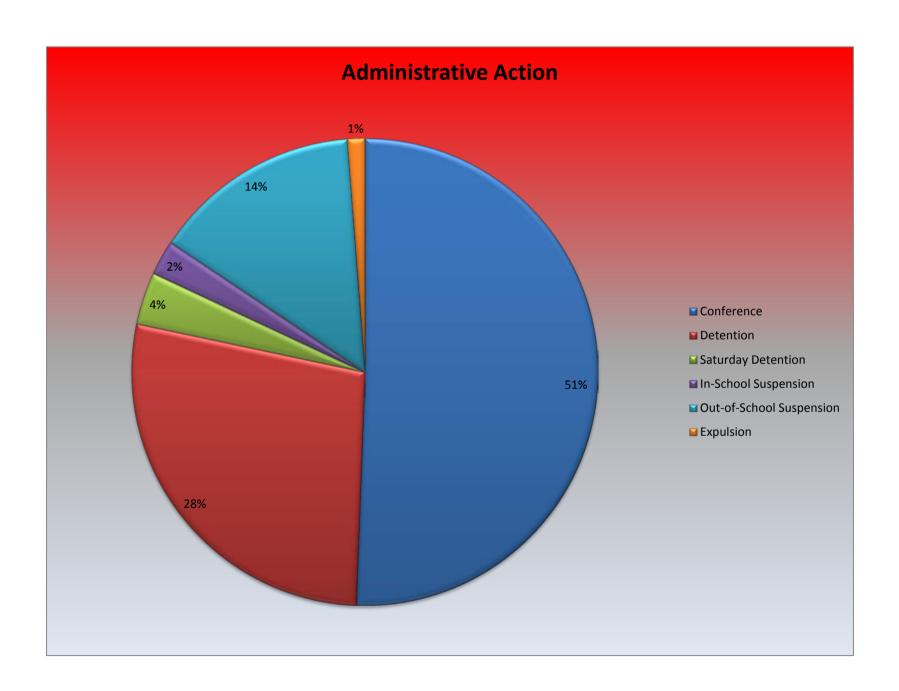

## 2014-2015 Bullying Report LaBrae Local Schools

| K-12                      |       | Administrative Disposition |           |                            |                |                             |           |
|---------------------------|-------|----------------------------|-----------|----------------------------|----------------|-----------------------------|-----------|
| Incident Type             | Count | Conference                 | Detention | Saturday Detention In-Scho | ool Suspension | Out-of-School<br>Suspension | Expulsion |
| Verbal Harassment         | 14    | 14                         | 9         |                            | 2              | 1                           |           |
| Cyber Bullying            | 3     | 3                          | 1         |                            | 2              |                             |           |
| Threats                   | 3     | 3                          | 1         |                            | 2              |                             |           |
| Aggression                | 11    | 11                         | 8         |                            |                | 3                           |           |
| <b>Unvalidated Claims</b> | 1     | 1                          |           |                            |                |                             |           |
| Totals                    | 32    | 32                         | 19        | 0                          | 6              | 4                           | 0         |