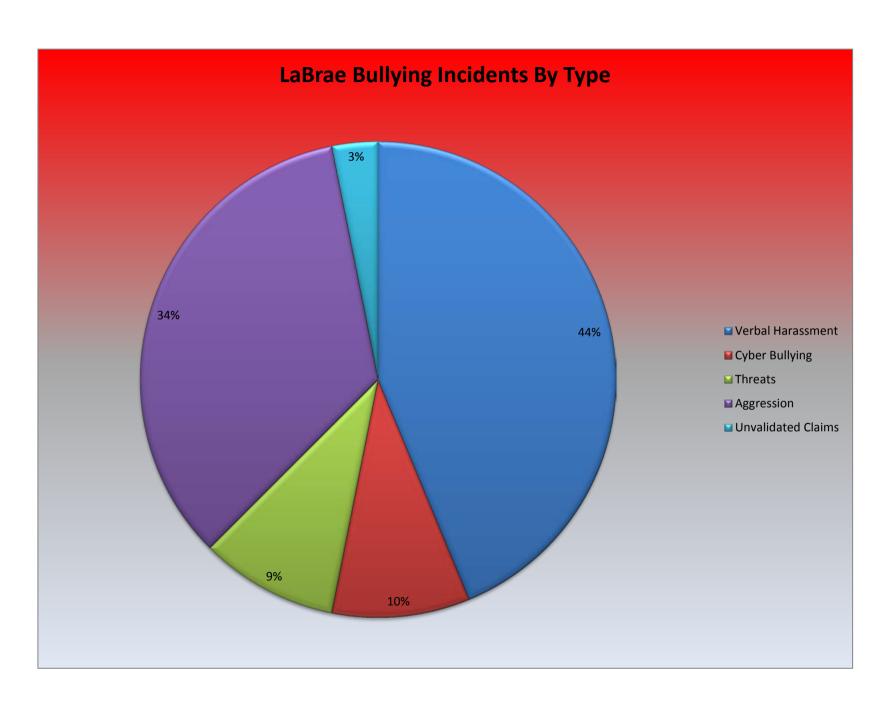

## 2014-2015 Bullying Report LaBrae Local Schools

| K-12                      |       | Administrative Disposition |           |                            |                |                             |           |
|---------------------------|-------|----------------------------|-----------|----------------------------|----------------|-----------------------------|-----------|
| Incident Type             | Count | Conference                 | Detention | Saturday Detention In-Scho | ool Suspension | Out-of-School<br>Suspension | Expulsion |
| Verbal Harassment         | 14    | 14                         | 9         |                            | 2              | 1                           |           |
| Cyber Bullying            | 3     | 3                          | 1         |                            | 2              |                             |           |
| Threats                   | 3     | 3                          | 1         |                            | 2              |                             |           |
| Aggression                | 11    | 11                         | 8         |                            |                | 3                           |           |
| <b>Unvalidated Claims</b> | 1     | 1                          |           |                            |                |                             |           |
| Totals                    | 32    | 32                         | 19        | 0                          | 6              | 4                           | 0         |